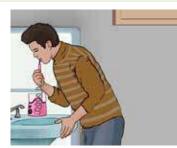

### - - - - water tap while we are brushing our teeth.

- A) We should clean C) We should turn off
- B) We have to wash
- D) We must change

- Carmela : - -? 2.
  - Silvio : Stop wasting. If we keep wasting water and energy, we won't have enough resources in the future.
  - A) Who is wasting energy most
  - B) How can we stop an avalanche
  - C) What should we do during an earthquake
  - D) What is the most important thing to do to save our future