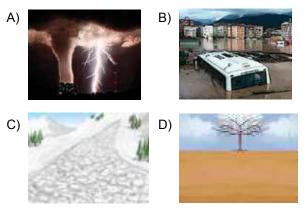

**11.** If we keep polluting the air, people will have to wear masks when they go out.

12. This is the biggest tornado I have ever seen in my life.

http://odsgm.meb.gov.tr/kurslar/

Bu testin cevap anahtarına ulaşmak için yandaki karekodu okutunuz.