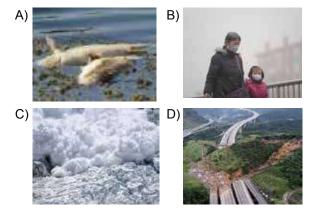

**11.** If we keep polluting the air, people will have to wear masks when they go out.

12. This is the biggest tornado I have ever seen in my life.

http://odsgm.meb.gov.tr/kurslar/

Bu testin cevap anahtarına ulaşmak için yandaki karekodu okutunuz.