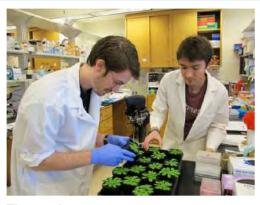

● T.C. MİLLÎ EĞİTİM BAKANLIĞI ● ÖLCME. DEĞERLENDİRME VE SINAV HİZMETLERİ GENEL MÜDÜRLÜĞÜ

7.

The students are - - - -

- A) conducting experiments on plants
- B) making a model wind turbine
- C) operating the machine
- D) working on DNA
- Dr. Elwis is a scientist he ---- for cancer and it helped to destroy cancer cells.
  - A) discovered some fossils in the excavation area
  - B) did some experiments about the space
  - C) worked on some fossils in the museum
  - D) developed a new kind of medicine
- "She is looking at some fossils in the museum." ifadesini anlatan görsel aşağıdakilerden hangisidir?