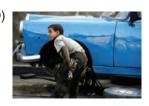

● T.C. MİLLÎ EĞİTİM BAKANLIĞI ● ÖLCME. DEĞERLENDİRME VE SINAV HİZMETLERİ GENEL MÜDÜRLÜĞÜ

7.

The students are - - - -

- A) conducting experiments on plants
- B) making a model wind turbine
- C) operating the machine
- D) working on DNA
- Dr. Elwis is a scientist he ---- for cancer and it helped to destroy cancer cells.
  - A) discovered some fossils in the excavation area
  - B) did some experiments about the space
  - C) worked on some fossils in the museum
  - D) developed a new kind of medicine
- "She is looking at some fossils in the museum." ifadesini anlatan görsel aşağıdakilerden hangisidir?