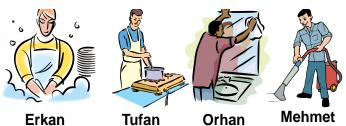

#### Chores - II

**7.** Erkan, Tufan, Orhan and Mehmet are university students. They live in the same house and share the chores.

Yukarıda verilen görsele göre doğru olan ifadeyi işaretleyiniz.

- A) Mehmet sweeps the garden.
- B) Orhan has to fold all the clothes.
- C) Vacuuming the floor is Tufan's duty.
- D) Erkan is responsible for washing the dishes.
- 8. "We must obey the rules at school."