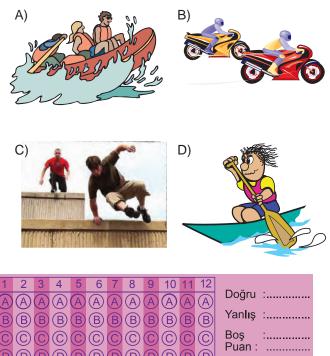

entertaining and - - - - for me.
  - A) fascinating
  - B) dangerous
  - C) boring
  - D) tiring
- 11. "Parachute diving is less dangerous than hang gliding."

### Yukarıdaki cümleye anlamca en yakın cümle aşağıdakilerden hangisidir?

- A) The most dangerous sport is parachute diving.
- B) Hang gliding is easier than parachute diving.
- C) Hang gliding is more dangerous than parachute diving.
- D) Parachute diving is as dangerous as other extreme sports.
- 12. Gül: My brother and I tried a new activity last Saturday with my brother. It was fun. In this activity, it is important that you have a pair of good trainers because it has a parkour. You have to run, jump and climb but you cannot use any equipment. You have to be quick.

### Gül aşağıdaki aktivitelerden hangisinden bahsetmektedir?