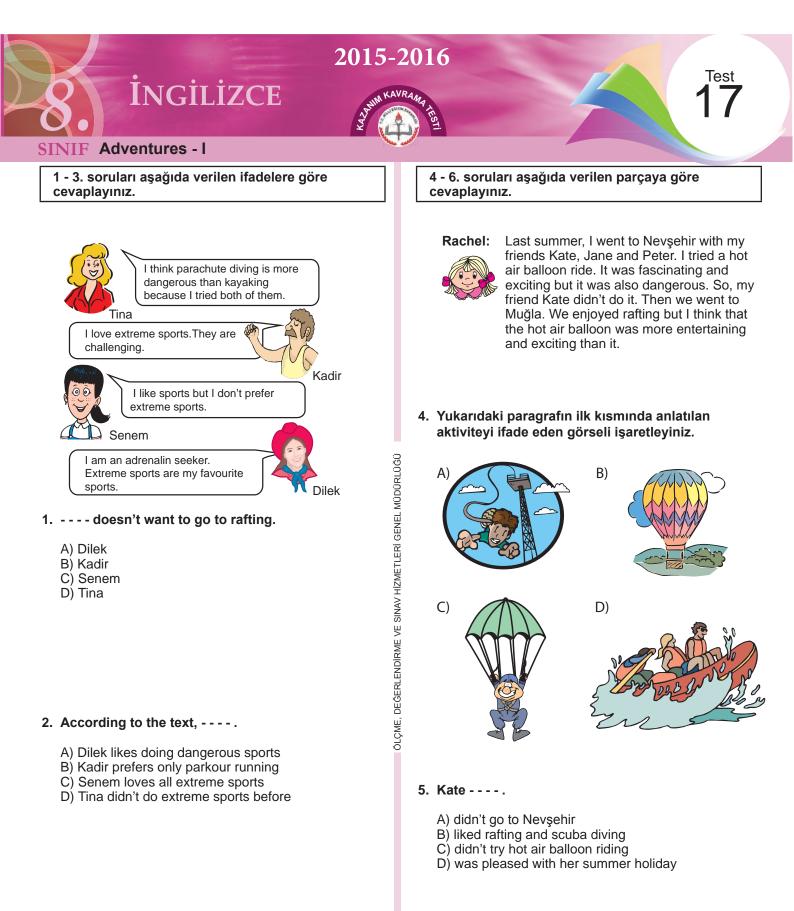

## 6. Rachel - - - - .

- A) went to Muğla and then Nevşehir
- B) didn't enjoy her hot air balloon ride
- C) loves her friends but they don't like her
- D) thinks rafting is less exciting than hot air balloon riding