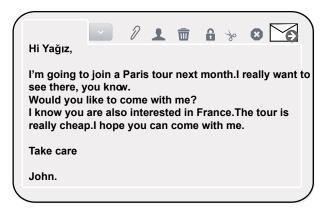

10. Yukarıdaki mailde aşağıdaki sorulardan hangisinin cevabı <u>yoktur</u>?

- A) When is the tour?
- B) Who is the sender?
- C) Does Yağız want to join the tour?
- D) Does John want to go to Paris?

9. Jane : Hello, Jane speaking. Can I speak to Kenan

11. According to the e-mail,---.

- A) the tour is expensive
- B) John is the sender
- C) Yağız can't join the tour
- D) Paris is really cold

12. John ----.

- A) isn't interested in France
- B) joins school trip every month
- C) is the best friend of Yağız
- D) wants to see Yağız in the tour