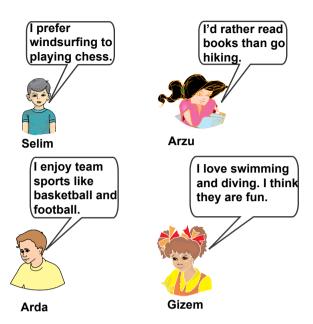

### **Precautionary Measures - Preferences**

7-8 ve 9. soruları verilen konuşmalara göre cevaplayınız.

#### 7. --- prefer(s) water sports.

- A) Arzu
- B) Selim and Gizem
- C) Arda and Selim
- D) Arda

#### 8. Selim - - - -

- A) prefers playing chess.
- B) likes outdoor sports.
- C) thinks playing chess is fun.
- D) would rather not do sports.

#### 9. Which is true?

- A) Gizem thinks water sports are boring.
- B) Selim would rather play chess.
- C) Arda doesn't like basketball.
- D) Arzu prefers reading to hiking.