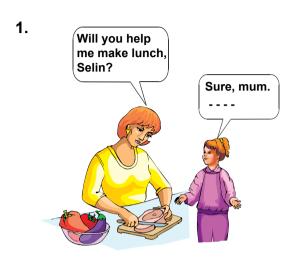

TEST

**SINIF** Cooperation in the Family - 1

INGILIZCE

1-11. sorularda diyalogları tamamlayan seçeneği işaretleyiniz.

- A) I am not willing to do it.
- B) I'm sorry mum. I have a lot of homework.
- C) It is great fun to do it.
- D) You should do it yourself.