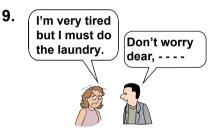

- A) you can do it now.B) why don't you do the laundry?
- C) we can eat out today.
- D) I will do it for you.
- 10. Feride : Have you dried the dishes? Yaren : No, not yet. Feride : Would you like me to help you? Yaren :----
  - A) No, you are very selfish.
  - B) I'm sorry, I am busy now.
  - C) Of course, I will be happy.
  - D) It is too late to dry the dishes.