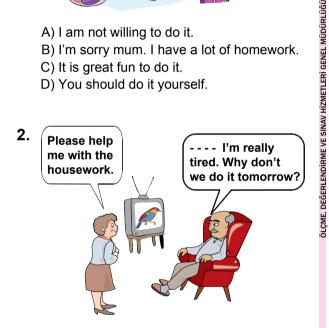

- A) you can do it now.B) why don't you do the laundry?
- C) we can eat out today.
- D) I will do it for you.
- 10. Feride : Have you dried the dishes? Yaren : No, not yet. Feride : Would you like me to help you? Yaren :----
  - A) No, you are very selfish.
  - B) I'm sorry, I am busy now.
  - C) Of course, I will be happy.
  - D) It is too late to dry the dishes.