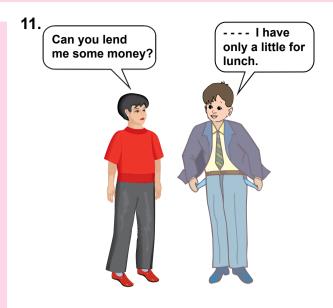

- A) I'm sorry, I can't.
- B) Of course, I can.
- C) Absolutely, yes.
- D) Sure, but you mustn't spend more money.

- 12. "Can you take the rubbish out, please?" ifadesiyle ilgili seçenek hangisidir?

Boş