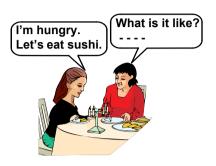

Mary: Which places did you visit?

Susan: We have visited Çeşme, Ephesus

and Kusadası.

Mary: Have you visited İztuzu Beach?

Susan : - - -

- A) Yes, I have never seen there.
- B) No, not yet.
- C) No, I've just been there.
- D) Yes, I haven't ever visited.