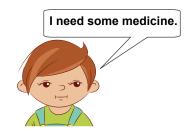

### Görseldeki kişiye yapılan tavsiyelerden hangisi uygundur?

- A) Let's see the new café.
- B) You should go to the pharmacy.
- C) Why don't you meet your friends?
- D) You shouldn't stay up.

2 - 7. sorularda boş bırakılan yerlere gelen uygun kelime ya da ifadeyi işaretleyiniz.