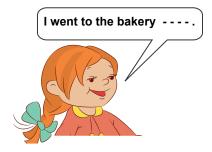

6.

- A) to have a delicious cake
- B) but I watched a new movie
- C) because I needed some candles
- D) and posted some letters