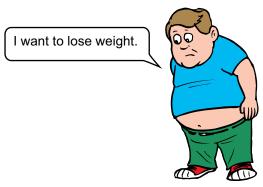

Test **10** 

**SINIF** 

Parties - I

1.

### Yukarıda verilen görsele göre aşağıdakilerden hangisi doğrudur?

- A) Why don't you invite your grandmother?
- B) Let's give a party in your house.
- C) Would you like a green hat?
- D) You should eat less.
- 2 7. sorularda boşluğa gelen uygun kelime ya da ifadeyi işaretleyiniz.
- **2.** Adam :---?