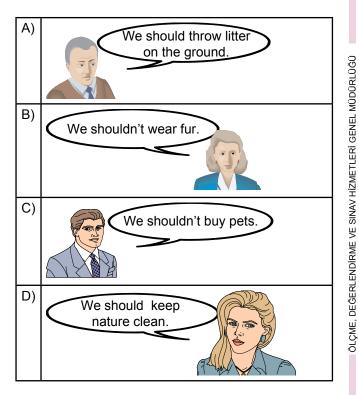

## Yukarıda verilen bilgiyi ifade eden görsel hangisidir?

2 - 5. sorularda boşluğa gelen uygun kelime ya da ifadeyi işaretleyiniz.

| 2. A | nn  | : Pandas are in danger. |
|------|-----|-------------------------|
| Já   | ane | :Why?                   |