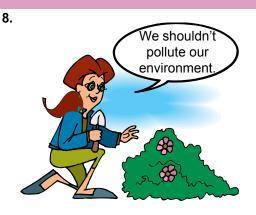

### Aşağıdaki seçeneklerden hangisi görseldeki kişi ile aynı seyi söylemektedir?

- 9. Sude : What is that in the tree?
  - Aslı : A birdhouse. - - - .