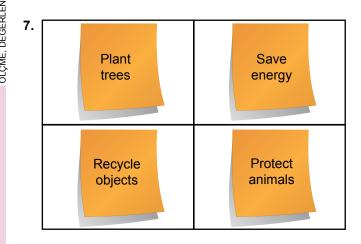

#### Yukarıda verilen tabloya göre seçeneklerden hangisi doğrudur?

- A) We shouldn't use objects again.
- B) We should cut down trees.
- C) We shouldn't hunt animals.
- D) We should waste energy.

Wild Animals - I