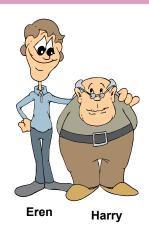

### Verilen görsellerle ilgili seçeneklerden hangisi doğrudur?

- A) Harry is taller than Eren.
- B) Eren is fatter than Harry.
- C) Eren is younger than Harry.
- D) Harry is slimmer than Eren.