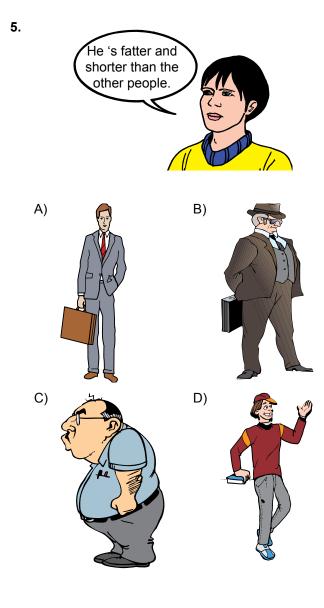

- A) Mert played better
- B) Arda is fatter
- C) Ümit is a worse swimmer
- D) Sena arrived later
- **8. Teacher** : There are a lot of mistakes on your quiz paper. You must be - - .
  - A) more outgoing
  - B) lazier
  - C) worse
  - D) more careful