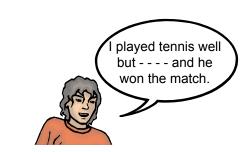

#### 6 - 7 - 8 - 9. sorularında boşluklara gelen uygun kelime ya da ifadeyi işaretleyiniz.

6. Arda : I have 10 liras but this pen costs 20.

Frank :----.

7.

- A) You must help old people
- B) You can find a new friend
- C) You must be more clumsy
- D) You can buy a cheaper pen

- A) Mert played better
- B) Arda is fatter
- C) Ümit is a worse swimmer
- D) Sena arrived later
- **8. Teacher** : There are a lot of mistakes on your quiz paper. You must be - - .
  - A) more outgoing
  - B) lazier
  - C) worse
  - D) more careful