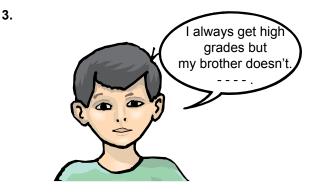

- A) I'm more generous than him
- B) I'm lazier than him
- C) I'm more honest than him
- D) I'm more hardworking than him

| 4. Teacher | : You are late, Sena.                       |
|------------|---------------------------------------------|
| Sena       | : I'm sorry. I went to bed late last night. |
| Teacher    | : Don't do that again                       |