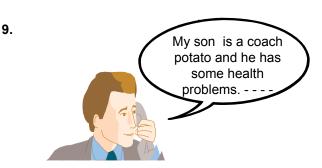

#### 6 - 7 - 8 - 9. sorularında boşluklara gelen uygun kelime ya da ifadeyi işaretleyiniz.

6. Arda : I have 10 liras but this pen costs 20.

Frank :----.

7.

- A) You must help old people
- B) You can find a new friend
- C) You must be more clumsy
- D) You can buy a cheaper pen

- A) Mert played better
- B) Arda is fatter
- C) Ümit is a worse swimmer
- D) Sena arrived later
- **8. Teacher** : There are a lot of mistakes on your quiz paper. You must be - - .
  - A) more outgoing
  - B) lazier
  - C) worse
  - D) more careful

- A) He can cook better than me.
- B) He must have a more active life.
- C) He must go to bed later.
- D) He can solve easier problems.

| Adı    | · |
|--------|---|
| Soyadı | · |
| Sınıf  | : |
| NO :   |   |
|        |   |