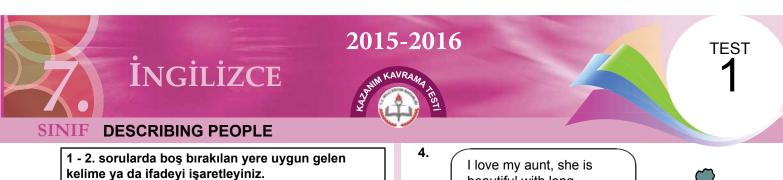

## Görseldeki kişiyi ifade eden seçenek hangisidir?

- A) She is slim with short, curly, dark hair.
- B) She is beautiful with long, wavy, blonde hair.
- C) She is well-built with long, wavy, dark hair.
- D) She is overweight with short, curly, blonde hair.

beautiful with long brown hair and glasses.

Konuşma balonunda söz edilen kişi hangisidir?

B)

D)

- A) He is hardworking.
- B) He is easygoing.
- C) He is honest.
- D) He is lazy.
- 6. Mark : Tom is sometimes selfish.
  - Bill : What do you mean?