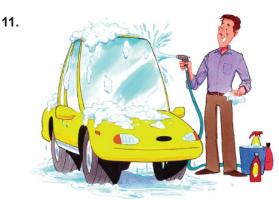

#### 11 - 12. sorularda görsele uygun seçeneği işaretleyiniz.

#### She is - - - -.

- A) watering the flowers
- B) buying new flowers
- C) buying some water
- D) drinking water