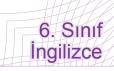

#### 11 - 12. sorularda görsele uygun seçeneği işaretleyiniz.

#### He is - - - -.

- A) parking his car
- B) washing his car
- C) repairing his car
- D) driving a new car