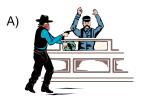

### Verilen görseli ifade eden seçeneği işaretleyiniz.

- A) The woman is running after a thief.
- B) The woman is stealing a thief's bag.
- C) A thief is breaking into a house.
- D) The policeman is trying to catch the thief.