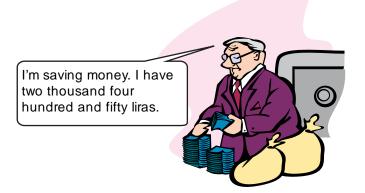

A) When did you call me

B) Who saw the burglar

C) Where were you

D) How did you feel

5.

Ölçme, Değerlendirme ve Sınav Hizmetleri Genel Müdürlüğü

MEB 2017-2018

Konuşma balonunda ifade edilen para miktarı hangi seçenekte doğru verilmiştir?

A) 2415

B) 2450

C) 42405

D) 42505

**6.** Two burglars broke into my house last night. They stole a painting and two hundred thousand liras. My neighbour saw them in the garden and called the police.

Verilen metinde seçeneklerdeki sorulardan hangisinin cevabı yoktur?