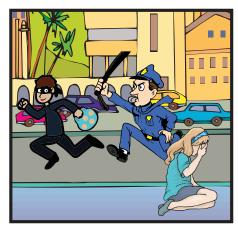

### Verilen görseli ifade eden seçeneği işaretleyiniz.

- A) The woman is running after a thief.
- B) The woman is stealing a thief's bag.
- C) A thief is breaking into a house.
- D) The policeman is trying to catch the thief.