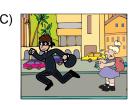

# 8. Seçeneklerde verilen görsellerden hangisi doğru ifade edilmiştir?

She's buying a telephone.

He is calling the police.

She's stealing the telephone.

A detective is investigating the crime scene.

9. "A man is breaking into Mrs. Smith's house." cümlesini ifade eden görselin bulunduğu seçeneği işaretleyiniz.