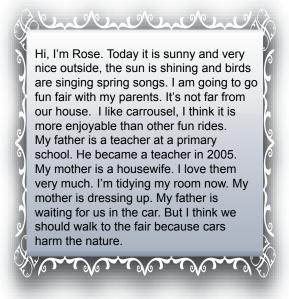

- 10. Rose's father ---- in 2005.
  - A) became a teacher

DEĞERLENDİRME VE SINAV HİZMETLERİ GENEL MÜDÜRLÜĞÜ

- B) got married to her mother
- C) went to fun fair with his wife
- D) sang some spring songs with his son
- 11. What is her mother doing now?
  - A) She is singing.
  - B) She is dressing up.
  - C) She is cleaning home.
  - D) She is waiting in the car.
- 12. They should walk to the fair because - .
  - A) fun fair is far from the house
  - B) they don't have a family car
  - C) walking is more enjoyable
  - D) cars harm the nature