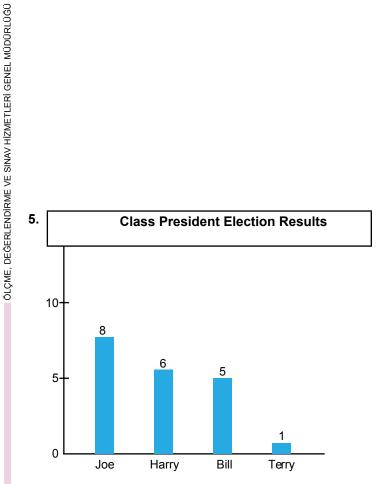

#### Which one is true?

- A) Terry won the election.
- B) Joe became the president.
- C) Harry is the new president.
- D) Eight students voted for Bill.

●T.C. MİLLÎ EĞİTİM BAKANLIĞI ● ÖLÇME, DEĞERLENDİRME VE SINAV HİZMETLERİ GENEL MÜDÜRLÜĞÜ