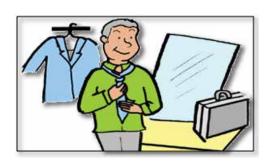

# What is Mr. Late doing at the moment?

- A) He is carrying the suitcases.
- B) He is tidying up his room.
- C) He is looking for his bag.
- D) He is getting dressed.

We usually have our breakfast at eight o'clock. I like eggs but I don't like jam. My father likes bagel but he hates salami. My mother loves cereal.