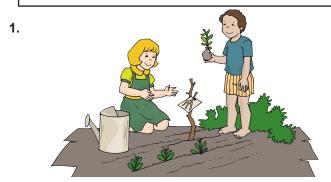

### What are they doing at the moment?

- A) They are planting trees.
- B) They are cutting down trees.
- C) They are destroying the forest.
- D) They are making fire in the woods.

2.