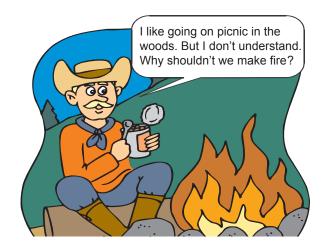

#### What does this sign mean?

- A) Swimming is forbidden.
- B) Don't feed animals.
- C) Turn off the taps.
- D) Don't make fire.

4. Aşağıdaki sorunun doğru cevabı seçeneklerden hangisidir?

- A) Because we should cook meat.
- B) Because we shouldn't clean up.
- C) Because the forest can catch fire.

D) Because sandwiches are very delicious.

5 - 6 ve 7. sorularda boş bırakılan yere uygun gelen kelime ya da ifadeyi işaretleyininz.

**5. Louis**: Hello, Tina. What are you doing here?

**Tina**: Hi. I'm hanging up swings. Let's do it together.