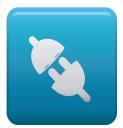

#### We should - - - - to save energy.

- A) switch on the lights
- B) waste all energy
- C) use more electricity
- D) unplug electronic devices

3.