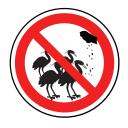

#### What does this sign mean?

- A) Swimming is forbidden.
- B) Don't feed animals.
- C) Turn off the taps.
- D) Don't make fire.

4. Aşağıdaki sorunun doğru cevabı seçeneklerden hangisidir?

- A) Because we should cook meat.
- B) Because we shouldn't clean up.
- C) Because the forest can catch fire.