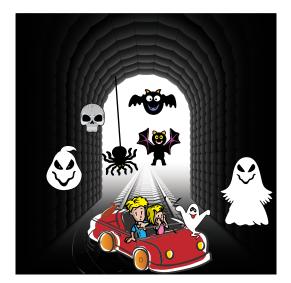

#### What is her favorite fun ride?

A) Bumper car.

- B) Wave swinger.
- C) Carrousel.
- D) Roller coaster.

2.

Tom and Mary feel - - - on the ghost train.

- A) frightened
- B) fantastic
- C) bored
- D) tired

#### How does she feel on roller coaster?

- A) Bored.
- B) Scared.
- C) Happy.
- D) Sad.

4 - 5 - 6. sorularda boşluklara gelen uygun kelime ya da ifadeyi işaretleyiniz.