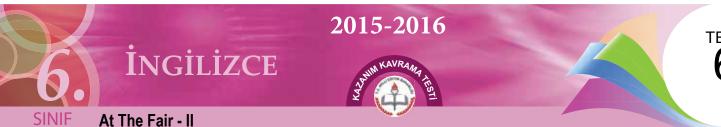

1.

1 - 2 - 3. soruları verilen görsellere göre cevaplayınız.

#### What is her favorite fun ride?

A) Bumper car.

- B) Wave swinger.
- C) Carrousel.
- D) Roller coaster.

2.

Tom and Mary feel - - - on the ghost train.

- A) frightened
- B) fantastic
- C) bored
- D) tired