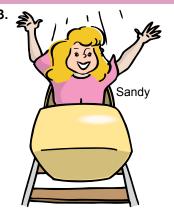

#### What is her favorite fun ride?

A) Bumper car.

- B) Wave swinger.
- C) Carrousel.
- D) Roller coaster.

2.

Tom and Mary feel - - - on the ghost train.

- A) frightened
- B) fantastic
- C) bored
- D) tired

#### How does she feel on roller coaster?

- A) Bored.
- B) Scared.
- C) Happy.
- D) Sad.

4 - 5 - 6. sorularda boşluklara gelen uygun kelime ya da ifadeyi işaretleyiniz.