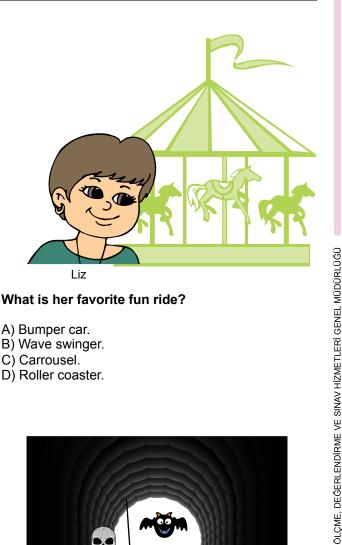

#### What is her favorite fun ride?

A) Bumper car.

- B) Wave swinger.
- C) Carrousel.
- D) Roller coaster.

2.

Tom and Mary feel - - - on the ghost train.

- A) frightened
- B) fantastic
- C) bored
- D) tired

#### How does she feel on roller coaster?

- A) Bored.
- B) Scared.
- C) Happy.
- D) Sad.

4 - 5 - 6. sorularda boşluklara gelen uygun kelime ya da ifadeyi işaretleyiniz.