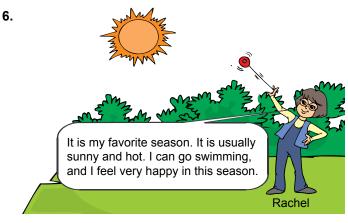

#### What is Rachel's favorite season?

- A) Winter
- B) Spring
- C) Autumn
- D) Summer