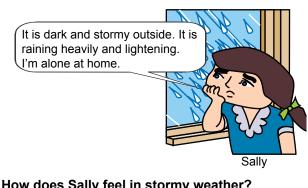

### How does Sally feel in stormy weather?

| A) | Excited |  |
|----|---------|--|
| C) | Нарру   |  |

B) Sad D) Hungry 4 - 5. soruları aşağıda verilen tabloya göre cevaplayınız.

4.

ÖLÇME, DEĞERLENDİRME VE SINAV HİZMETLERİ GENEL MÜDÜRLÜĞÜ