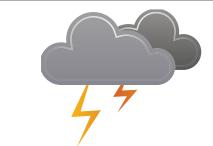

#### What is the weather like?

#### A) It is sunny and hot.

1.

- B) It is windy and cool.
- C) It is lightening and dull.
- D) It is partly cloudy and mild.