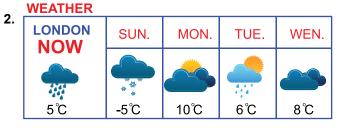

#### How is the weather in London on Sunday?

- A) It's snowy and cold.
- B) It's windy and cold.
- C) It's sunny and hot.

3.

D) It's cloudy and warm.