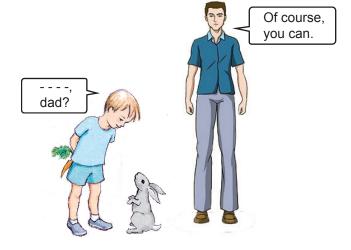

4. Andrew : - - - ?

**April**: It is sitting on the grass.

- A) Which animals do you like
- B) What can an elephant do
- C) How many animals are there
- D) What is the duck doing

5. Children: Can we play with the puppy?

**Mum**: Not right now. Wait please. - - - -.

A) It's drinking milk now

B) I must collect the eggs

C) We can adopt a cat

D) It is flying over the house

6.

- A) Can it swim in the sea
- B) Can I feed the rabbit
- C) Can I examine it
- D) Can it fly in the sky