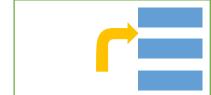

D) She goes to the bakery

6.

What does the sign above mean?

A) Take the first left.

B) Take the second left.

C) Take the second right.

D) Take the first right.