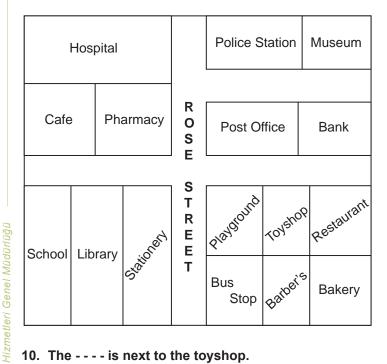

# 10-12. soruları verilen görsele göre cevaplayınız.

- 10. The ---- is next to the toyshop.
  - A) barber's

Λe

2019

- B) playground
- C) bus stop
- D) bakery

#### 11. Where is the restaurant?

- A) It's between the school and the stationery.
- B) It's behind the café and the pharmacy.
- C) It's opposite the bank, next to the toyshop.
- D) It's in front of the bus stop and bakery.

#### 12. Which of the following is false?

- A) The police station is next to the post office.
- B) The pharmacy is opposite the stationery.
- C) The bus stop is in the Rose Street.
- D) The barber's is between the bus stop and the bakery.