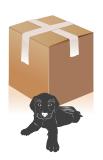

### My Town - 1

1-5. sorularda boş bırakılan yere uygun gelen kelime ya da ifadeyi işaretleyiniz.

1.

The dog is - - - - the box.

A) in front of

B) behind

C) under

D) on