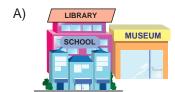

- A) IV II I III
- B) II I III IV
- C) I III IV II
- D) III IV II I

8-9. sorularda verilen cümleyi ifade eden görselin bulunduğu seçeneği işaretleyiniz.

She is in the bakery at the moment.

There is a library between the school and the museum.