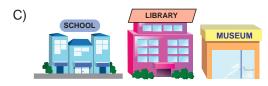

- A) IV II I III
- B) II I III IV
- C) I III IV II
- D) III IV II I

8-9. sorularda verilen cümleyi ifade eden görselin bulunduğu seçeneği işaretleyiniz.

She is in the bakery at the moment.

There is a library between the school and the museum.