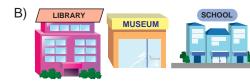

- A) IV II I III
- B) II I III IV
- C) I III IV II
- D) III IV II I

8-9. sorularda verilen cümleyi ifade eden görselin bulunduğu seçeneği işaretleyiniz.

She is in the bakery at the moment.

There is a library between the school and the museum.