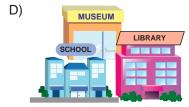

- A) IV II I III
- B) II I III IV
- C) I III IV II
- D) III IV II I

8-9. sorularda verilen cümleyi ifade eden görselin bulunduğu seçeneği işaretleyiniz.

She is in the bakery at the moment.

There is a library between the school and the museum.