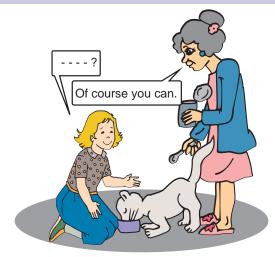

9. "Peter is a tall, fat and lazy boy." ifadesine en uygun görsel hangi seçenekte verilmiştir?

| APAIN KAVRAMA                                           | Adı    | · |
|---------------------------------------------------------|--------|---|
|                                                         | Soyadı | : |
| ÖLÇME,                                                  | Sınıf  | : |
| DEĞERLENDİRME VE<br>SINAV HİZMETLERİ<br>GENEL MÜDÜRLÜĞÜ | No     | · |