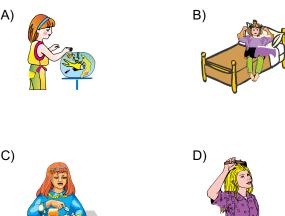

#### 11. Parçaya göre seçeneklerden hangisi yanlıştır?

- A) She combs her hair in the morning.
- B) She rides her bike in the afternoon.
- C) She goes to bed too late in the evening.
- D) She likes doing puzzle in the afternoon.
- 12. "What doesn't Linda do on Sunday mornings?"

# Yukarıda verilen sorunun görseli hangi seçenekte verilmiştir?

| 1 2 3 4 | 5 6 | 7 8     | 9 10 | 11 12 | Dežev    |
|---------|-----|---------|------|-------|----------|
|         |     |         | AA   |       | Doğru :  |
| BBBB    | BB  | BB      | BB   | BB    | Yanlış : |
|         |     | $\odot$ | ©©   |       | Boş :    |
|         |     |         |      |       | Puan :   |