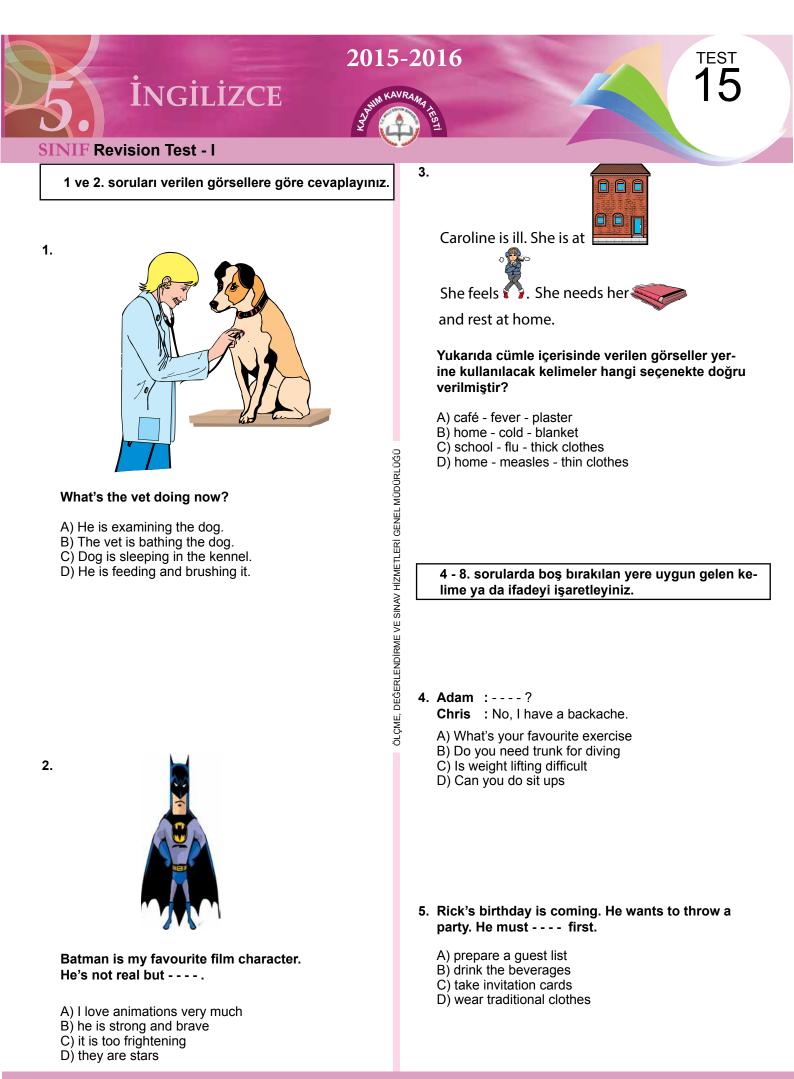

| Adı    | : |
|--------|---|
| Soyadı | · |
| Sinif  | : |
| NO :   |   |

10 - 11 ve 12. soruları aşağıda verilen tabloya göre cevaplayınız.

| Linda's Sunday Activities |                  |                      |  |  |  |  |
|---------------------------|------------------|----------------------|--|--|--|--|
| In the morning            | In the afternoon | In the evening       |  |  |  |  |
| Get up at 10:00 a.m       | Do puzzle        | Watch an animation   |  |  |  |  |
| Have a bath               | Ride a bicycle   | Feed her fish        |  |  |  |  |
| Have breakfast            | Go to park       |                      |  |  |  |  |
| Comb her hair             |                  | Go to bed at<br>9.pm |  |  |  |  |

#### 10. Parçaya göre seçeneklerden hangisi doğrudur?

- A) She gets up at 9.pm.
- B) She has a bath after breakfast.
- C) She dislikes watching animation.
- D) She loves cycling in the afternoon.

#### 11. Parçaya göre seçeneklerden hangisi yanlıştır?

- A) She combs her hair in the morning.
- B) She rides her bike in the afternoon.
- C) She goes to bed too late in the evening.
- D) She likes doing puzzle in the afternoon.
- 12. "What doesn't Linda do on Sunday mornings?"